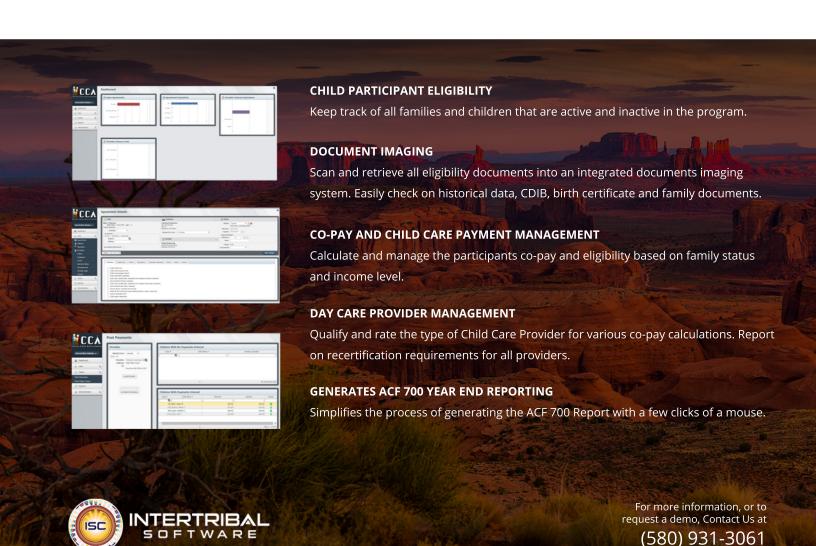

## Technology That Puts Families First

OneTribe CCA empowers your Tribal CCDF Team with better member management, eligibility tracking, and payment processing.

OneTribe Child Care Assistance automates the process of maintaining your Federal Tribal Child Care Assistance Program. It's integrated document imaging management eliminates stacks of paper and makes retrieving income verification, work and school schedules a snap.

- Family Relationship Management
- Child Participant Eligibility Tracking
- Recertification Management
- ACF 700 Reporting and Management
- User Security and Role Management
- And More!