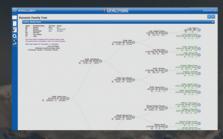

#### **DYNAMIC FAMILY TREE VIEWS**

Display Family Tree Data in a Dynamic View Display. Expand and reduce different relationship nodes. See both calculated and Recorded blood quantum in a dynamic tree view.