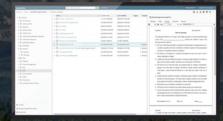

### **RECORDS MANAGEMENT**

Integrated with the powerful Laserfiche Electronic Records management system. Scan, Index, and Organize all Enrollment related documentation and share across enterprise with secure access.