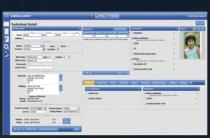

## **EXTENSIVE INDIVIDUAL AND FAMILY MANAGEMENT**

OneTribe Enrollment provides all the features needed by a Tribal Enrollment department. The task management feature allows department tracking for each member request.