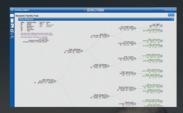

#### **DYNAMIC FAMILY TREE VIEWS**

Display Family Tree Data in a Dynamic View Display. Expand and reduce different relationship nodes. See both calculated and Recorded blood quantum in a dynamic tree view.