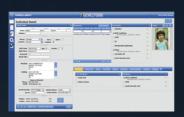

### **EXTENSIVE INDIVIDUAL AND FAMILY MANAGEMENT**

OneTribe Enrollment provides all the features needed by a Tribal Enrollment department. The task management feature allows department tracking for each member request.