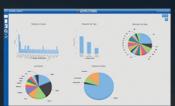

#### **CUSTOM DATA VIEW DASHBOARD**

View Key Enrollment data elements on your custom dashboard. Create adhoc reports and list views using the custom data query tool.